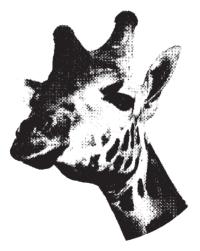

# the giraffe is the animal with the biggest heart

the distance between its head and its heart is three meters when the giraffe is lying down

its heartbeat touches the ground – it goes underground

in the heart of the summer, in the midst of the tropical heat, the giraffe's heart is no longer heard

the animals are thrown into confusion

as they search for this beat

so the heart is big enough to send the blood all the way up all animals are tuned to the heartbeat of the giraffe it is then – when the strangest things happen