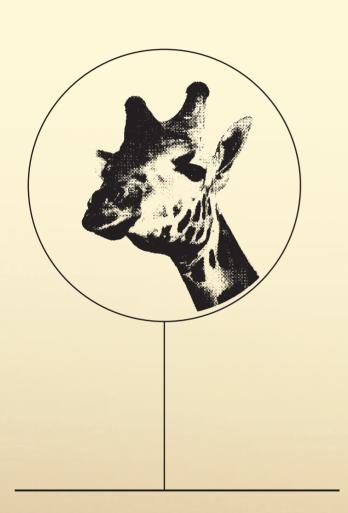

# the giraffe is the animal with the biggest heart

the distance between its head and its heart is three meters when the giraffe is lying down

its heartbeat touches the ground – it goes underground

in the heart of the summer, in the midst of the tropical heat, the giraffe's heart is no longer heard

the animals are thrown into confusion

as they search for this beat

so the heart is big enough to send the blood all the way up all animals are tuned to the heartbeat of the giraffe it is then – when the strangest things happen

#### FILMOGRAPHY

2014 - WASHINGTONIA 2013 - MORNING PRAYERS *(SARAJEVO CITY OF FILM)* 2012 - ARUNDEL 2012 - ZODIAC 2011 - PIGS

**Washingtonia** starts when the giraffe's heart can no longer be heard.

Washingtonia is an alternative name for Athens.

A place where people like animals fall into summertime sadness because of the heat.

Washingtonia is the only palm tree that its heart is not devoured by the red beetle because it's heart is small and dry and no one likes small and dry hearts.